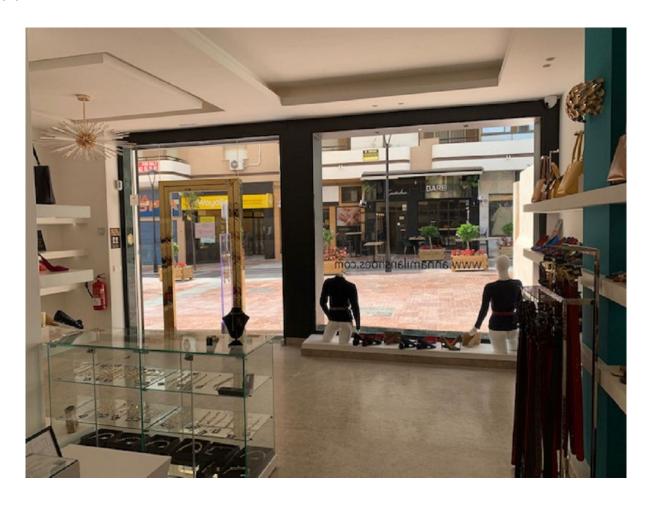

## Marbella

Chambres: 0 Salles de bains: 1 M²: 243 Prix: 565 000 €

Statut: Vente Type de propriété: Locaux Référence: R5043622 Publish date: 12.06.25

commerciaux

Vue d'ensemble:Investment opportunity. Commercial premises for sale in excellent location close to the Paseo Marítimo. Large commercial premises for sale located in a privileged, high traffic area, just a few metres from the Paseo Marítimo. This strategic location guarantees great visibility and a constant flow of potential clients, ideal for a wide variety of businesses. The premises have a total surface area of 243 m², distributed over two floors, which allows for a versatile and functional organisation of the space. Its design and dimensions make it suitable for commercial activities as well as for offices, service centres or restaurants. Possibility of keeping the business running, it would enter the existing furniture plus all the current stock for an amount of 50,000 €. Outstanding characteristics: Surface area: 243 m². Distribution: 2 floors Area with excellent profitability High flow of people all day long A few steps away from the sea and tourist areas This premises is an excellent opportunity for both entrepreneurs and investors looking for profitability in one of the most dynamic and sought-after areas of the city.