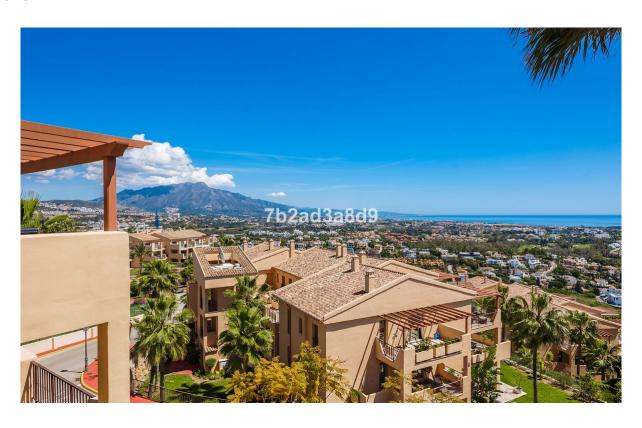

## Benahavís

Chambres: 3 Salles de bains: 2 M<sup>2</sup>: 119 Prix: 795 000 €

Type de propriété: Publish date: 12.06.25 Statut: Vente Référence: R5045764

Penthouse

Vue d'ensemble:Spectacular one level penthouse with €42.000/year fixed rental income (approx 6% ROI), enjoying panoramic sea and mountain views in La Alquería, Benahavís. All in one level, property comprises: entrance hall; living/dining room with access to two terraces: one southeast-facing with views to La Concha mountain, Atalaya golf course, and the sea, and one south/southwest-facing with panoramic sea, Gibraltar, and North of Africa views; open plan fully equipped kitchen with top quality Siemens appliances; en-suite master bedroom with access to the terrace; and 2 bedrooms sharing a bathroom. Extra features include: 24h security and concierge service; CCTV cameras throughout; A/C hot and cold with Airzone controllers; underfloor heating throughout; gas BBQ. Located in a peaceful location just 15 minutes drive to Puerto Banús and the beach.