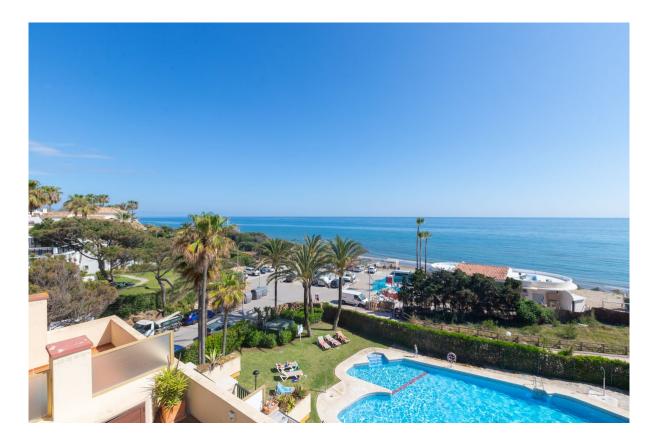

## Elviria

Chambres: 2 Statut: Vente Salles de bains: 2 Type de propriété: Penthouse M<sup>2</sup>: 110 Référence: R5050621 Prix: 950 000 € Publish date: 12.06.25

Vue d'ensemble:Spectacular beachfront penthouse with panoramic sea views.Two bedrooms, two bathrooms, and a living room, all opening onto a terrace with wonderful, endless sea views. The fully equipped kitchen is integrated into the living room. It has an elevator that takes you directly to the pool and beach access. Recently renovated, it features practical and functional Nordic-style decor, plenty of light, and large windows opening onto a spacious terrace with wonderful views. Independent air conditioning (hot/cold) in all rooms, awnings, electric shutters, etc. Gated parking, private security, and walking distance to shopping centers.