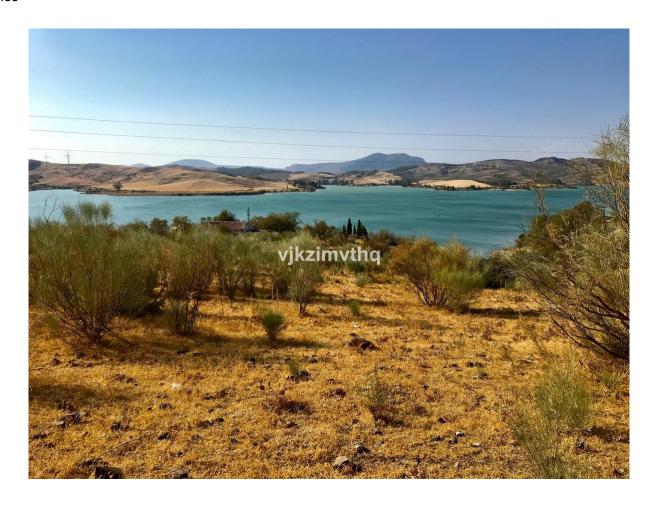

## Ardales

Chambres: 0 Salles de bains: 0 M²: 104 Prix: 700 000 €

Statut: Vente Type de propriété: Terrain Référence: R5051047 Publish date: 12.06.25

Vue d'ensemble:Prime Commercial Land for Sale – Near Caminito del Rey, El Chorro, Ardales (Guadalhorce Lake District) An exceptional opportunity to invest in 38,000 m² of commercial land in one of Andalusia's top tourist destinations, just minutes from the famous Caminito del Rey and the stunning Guadalhorce Lakes. Plot Features: - 100 meters of lake frontage - Direct road access - On-site water and electricity - Only 45 minutes from Málaga Airport via fast dual carriageway Permitted Development: - Camping/Glamping site on up to 50% of the land - Hotel construction on 5% of the plot (up to 1,900 m², max height 7m) - Existing finca can be renovated up to 105 m² The area still lacks adequate tourist accommodation and services, making this a unique opportunity for hospitality or eco-tourism investment.