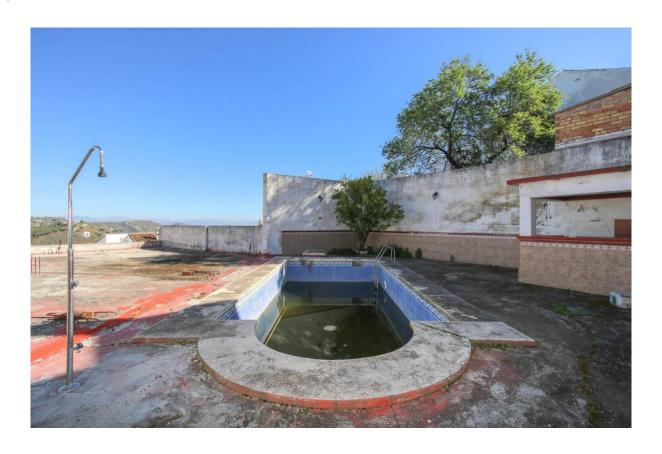

Коммерческие помещения

Референция: R3360586

Дата публикации: 12.06.25

Описание:Incredibly LARGE WHAREHOUSE. Located in the popular village of Guaro. Loads of potential. Close to many TAPAS Bars. Possible Rural Tourism Opportunity This huge 472sqm warehouse could be whatever the imagination desires, from a hotel, a series of apartments, a large townhouse etc. the possibilities are endless. Upstairs is a large terrace of the same size with a private swimming pool and bar area. There is the possibility to build an extra two floors if wanted. Come and see this blank canvas in the centre of Guaro and create the property of your dreams. Guaro is a modest white village, located on the edge of the Sierra de las Nieves natural park. Thanks to its elevated position, at over 350 metres above sea level, the village offers privileged views across the surrounding countryside. The area is known for producing almonds and olives, which is an important part of the local economy. Guaro has it's own olive mill, where locals have their harvests pressed. It is the ideal spot for outdoor lovers, which also offers a few famous cultural activities like the Luna Mora festival in September. Like many white villages in Andalucia, the village dates back to the Arabic occupation of Spain. Guaro is located 55 minutes (50 km) from the city of Málaga and the airport and the beaches of the Costa del Sol (Marbella) are only a