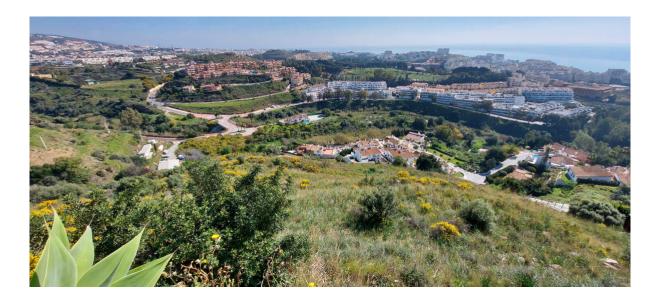

Описание: The orientation is, fundamentally, north, south and east and in any of these winds you can enjoy extraordinary views that go from the southern slope of the town to the sea. Given the orientation of the land, exposure to the sun is total over the entire area. In total, there is 15,591M2 of land on which a maximum of 195 homes can be built. Of these 15.591M2 are available to build 10,913M2 on which a total of 136 homes and/or a "Pueblo Mediterráneo" can be build (depending on what the developer prefers). The remaining 4,677 M2 are designated for building "VPO" homes (up to 59 units maximum). Please note that we have a list of buyers (!) who are eager to purchase the VPO homes.