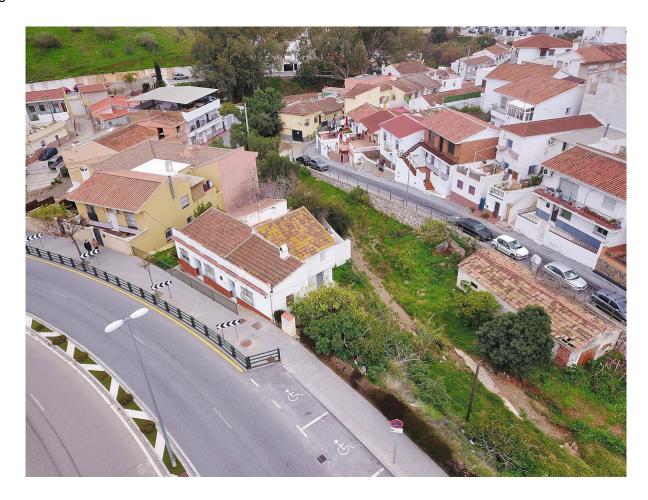

## Málaga

Комнат: 0

Статус: Продажа

Ванных: 0

Тип недвижимости:

Участки

M<sup>2</sup>: 270

Референция: R3856114

Цена: 369 000 €

Дата публикации: 12.06.25

Описание:Fantastic opportunity. Building plot of 1015m2 with permission to build a development of 5 flats with private parking. Three ground floor flats with reception room, separate kitchen, two bedrooms, bathroom and WC. Lift leading to; Two top floor flats with reception room, separate kitchen, three bedrooms, two bathrooms and WC. Parking for 9 cars accessible by a car lift. Each unit also benefits from a storage room located on the parking level. Located on Calle Lope De Rueda in Puerto De La Torre. The Listing agent for itself and as agent for the vendor gives notice that: 1. These particulars are only a general outline for the guidance of intending purchasers and do not constitute in whole or in part an offer or a Contract. 2. Reasonable endeavours have been made to ensure that the information given in these particulars is materially correct, but any intending purchaser should satisfy themselves by inspection, searches, enquiries, and survey as to the correctness of each statement. 3. All statements in these particulars are made without responsibility on the part of Listing agent or the vendor. 4. No