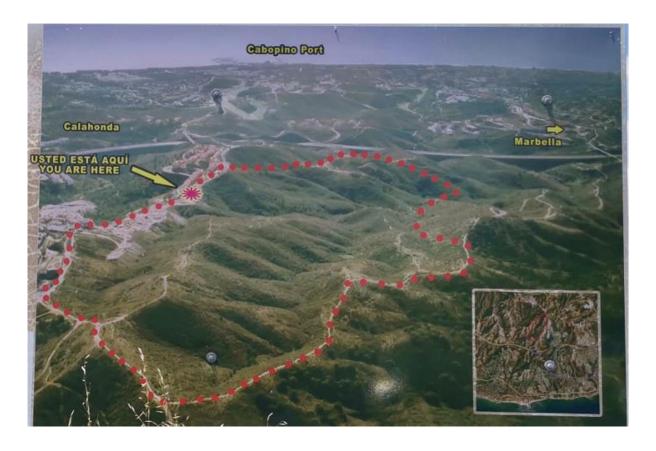

Цена: 7 140 000 €

Дата публикации: 12.06.25

Описание:GREAT OPPORTUNITY OF RUSTIC LAND IN MARBELLA! Plot that borders Calahonda but belongs to Marbella. Rustic property located on land classified as common undeveloped. The common undeveloped land is constituted by the lands that the General Plan qualifies as such due to the double condition of not being necessary for the development and urbanization process in the term. All of which leads to dictate measures for the preservation of its rustic nature through the imposition of restrictions for its construction and use. This type of soil may not be built other than those intended for agricultural holdings that are related to the nature and destination of the bond and comply, where appropriate, with the plans or regulations of the Ministry of Agriculture, as well as related constructions and facilities. to the execution, entertainment and service of public works. However, they may be authorized following the procedure of article 43.3 of the Land Law, facilities or buildings of public utility or social interest provided that the public utility or social interest that presides over their function is proven and it is demonstrated that they must necessarily be located in rural areas. as well as isolated buildings for family housing in places where there is no possibility of forming a training nucleus. The constructions that are authorized must