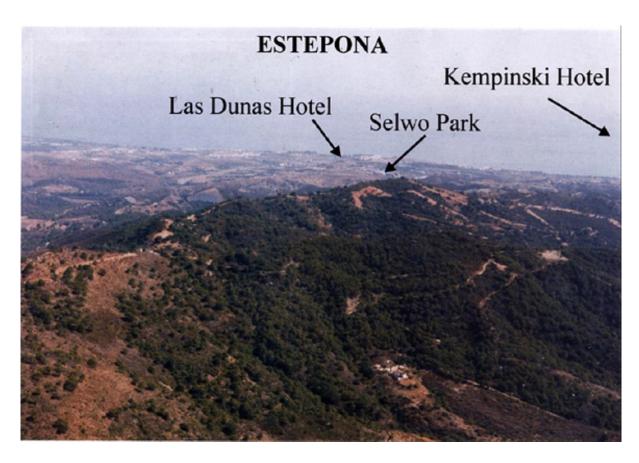

Цена: 8 000 000 €

Дата публикации: 13.01.24

Описание: Magnificent estate of 1/2 million square meters located in the valleys behind Las Dunas and the Kempinski Hotel in Estepona. Situated approximately 6 kilometers from the main coastal road, and a large part of the land borders Rio Velerin. Great mountains and sea views as far as Gibraltar and Africa can be seen from most part of the estate. The estate has an existing rustic farm house with 4 bedrooms, 2 bathrooms, kitchen/breakfast room, living room as well as several out buildings. The land has in the past been used for a Vineyard, Mango Plantation, Hunting Estate and Olive grove. Planning: The area is currently 'green belt' and therefore the minimum plot size is 30.000 sq.m. Each plot could accommodate a farm house of appr. 1.000 sq.m. with its own plantation. Possible other uses could comprise: hotel, environmental group activity construction, camping, medical, school, equestrian or sports facilities. Roads: The driveway to the house is appr. 1 kilometer long and there are appr 6 km of dust roads within the estate. Water and Electricity: The property has mains electricity and permission to take 25.000 cubic meters per annum of water from the river (an average house consumes about 350 cubic meters per annum. the property also has a shared well. There are two large storage tanks on the property. The property has its