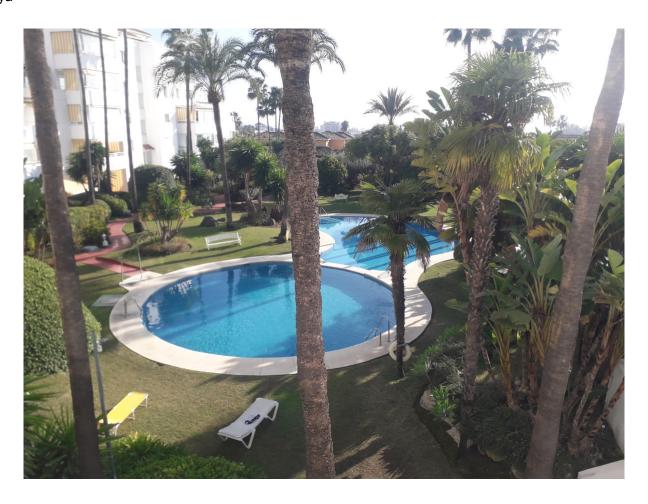

## Atalaya

Комнат: 3 Ванных: 2 М²: 90 Цена: 299 000 €

Тип недвижимости:

Статус: Продажа Референция: R4002475 Дата публикации: 13.01.24

Описание:Bright apartment located in a fantastic luxury urbanization. This apartment has stunning panorami views of the sea, gardens and pool.HOT and COLD water included. It is built with the best qualities, double glazing, marble floors, hot / cold air conditioning. In addition to being very well distributed and have a garage space and hot and cold water included in the price! This exclusive urbanization is located walking distance to shops and amenities as well as the beach. 5 minutes by car from Puerto Banús and the beach and within walking distance ofsupermarkets, restaurants, shops, schools and all the amenities It is a gated community with large private gardens, 24 security hours as well as 24-hour reception. Show Less