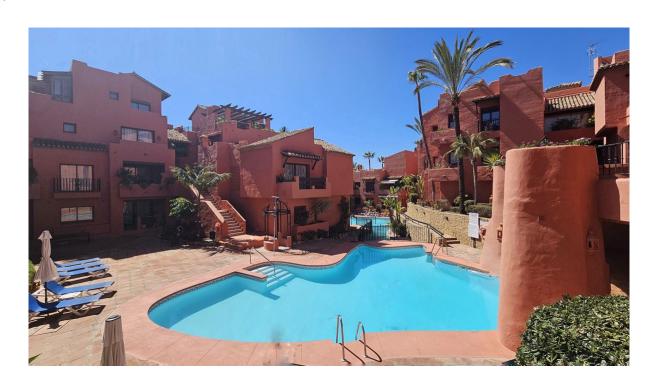

## Апартаменты

Elviria

Комнат: 3 Ванных: 2 М²: 139 Цена: 525 000 €

Статус: Продажа Тип недвижимости: Референция: R4266523 Дата публикации: 13.01.24

Описание:In the heart of Elviria, Avenida de Golondrinas, in the exclusive beachside urbanization Jardines de Don Carlos is a beautiful 3 bedroom west facing, private corner apartment with no wall sharing neighbors. This is an established, 24 hours security, beautifully landscaped tropical garden complex. Here you will enjoy large communal pools, gym and a sauna. Entering the apartment you walk into an open plan living and dining room area with French doors leading out to the private covered terrace which overlooks the swimming pool. The kitchen is fully fitted and has a separate laundry/utility room. The master bedroom has an en-suite bathroom. The two other bedrooms share a guest bathroom. The apartment has central air conditiong, hot and cold, with marble floors and fitted wardrobes. The elevator takes you straight down to the underground parking where you have a private parking space and storage room. From the door of your apartment to the Elviria sandy beaches is 150m. At the beach you will also find the excellent beach restaurant El Laurel. Nearby you also have the famous Nikki Beach Beach Club. Elviria (Marbella East) is known for having one of the best beaches in Marbella. In 1 minute you can access the main A7 highway which will take you everywhere.