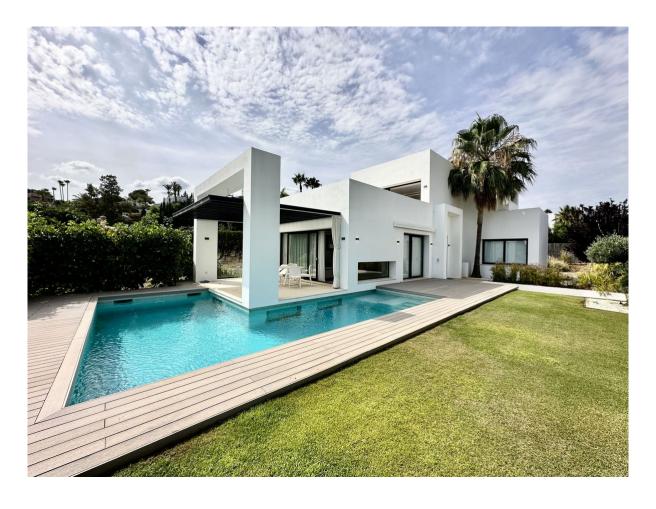

## Вилла

New Golden Mile

Комнат: 4 Ванных: 5 М²: 427 Цена: 1 649 000 €

Статус: Продажа Тип недвижимости: Вилла Референция: R4355356 Дата публикации: 24.01.24

Описание:Modern style Villa in a gated complex with 24hrs security, located in El Paraiso. On the ground floor there is a bright spacious living area with an open fully fitted kitchen, two bedrooms with bathrooms. There is an access to the sunny terrace and well maintained garden with a swimming pool. On the second floor there is a master bedroom with wooden floor, bathroom and wardrobe. Bedroom has an access to the terrace with sea views. On the basement level there is another big living area with a bar (can be converted to the cinema room), and access to the garden with the barbecue area. Guest bedroom with bathroom, big storage. A separate relaxation room with sauna and shower. Beautiful garden with swimming pool 39m2. Underfloor heating throughout the house, domotic system, air conditioning, alarm system.