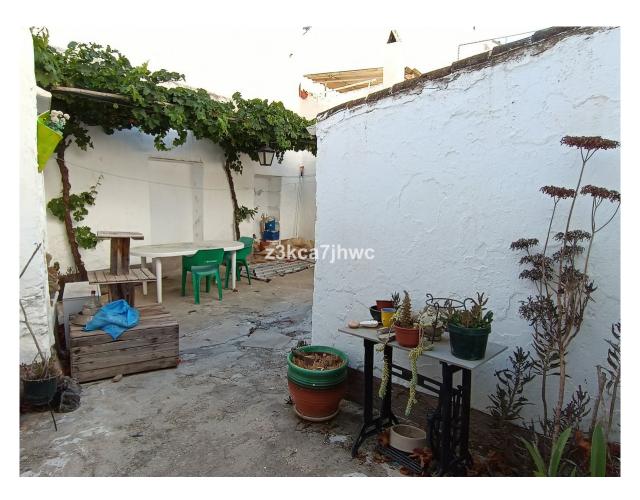

Описание:TOWN HOUSE IN THE HISTORICAL CENTER OF ESTEPONA Town house to reform. This home is included in the regulations that allow increasing the buildable area and raising up to 4 levels in one of its areas. Good investment option to turn it into a charming tourist project or combine it with luxury housing. We offer another attached home with the same characteristics. Although it is of old construction, the water and electricity pipes have been renewed. The house shows off unique elements and architectural details such as thick pillars and wooden beams. It currently consists of two floors and a large patio, from which you could access the main street. On the ground floor we find a living room crowned by wooden beams and connected to the small kitchen, the 2 bathrooms, the master bedroom and a hallway that gives access to the laundry room and a bright patio. Going up some stairs we find another common area with blind windows that face the street and another wooden window that faces the patio. From here there is access to another bedroom and, going up two steps, to a third room with raw walls and