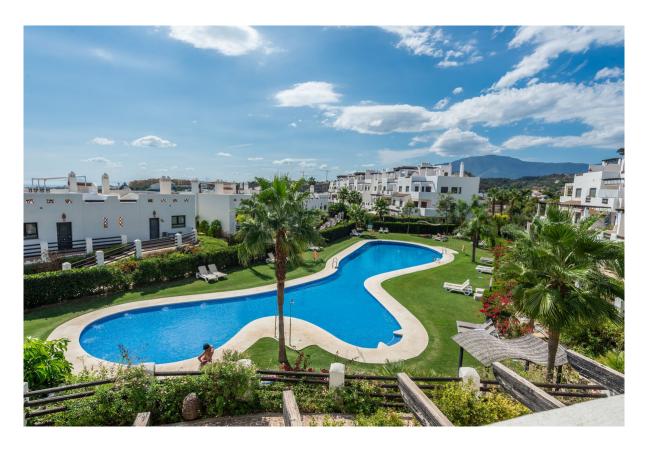

## Estepona

Комнат: 2 Ванных: 2 М²: 118 Цена: 380 000 €

Статус: Продажа Тип недвижимости: Референция: R4416265 Дата публикации: 20.03.24 Апартаменты

Описание:Spectacular flat with 2 bedrooms, 2 bathrooms, 1 bedroom is en suite with access to terrace, the kitchen has views to the mountains and the sea, the living room is very spacious and bright with access to the terrace with panoramic views of the sea, the swimming pool and the garden. The urbanisation Sunset Golf is located in Estepona directly at the renowned golf course La Resina. Only 1.3 kilometres from the nearest beach, this apartment offer spectacular sea views and are also the ideal starting point for an active day. The picturesque city centre of Estepona, the sophisticated marina Puerto Banús as well as the lively Marbella with its numerous shopping and leisure facilities are only a few minutes away. Optimally connected to the motorways, all the important hotspots, Malaga airport and a large selection of schools, hospitals and public facilities are in the immediate vicinity.