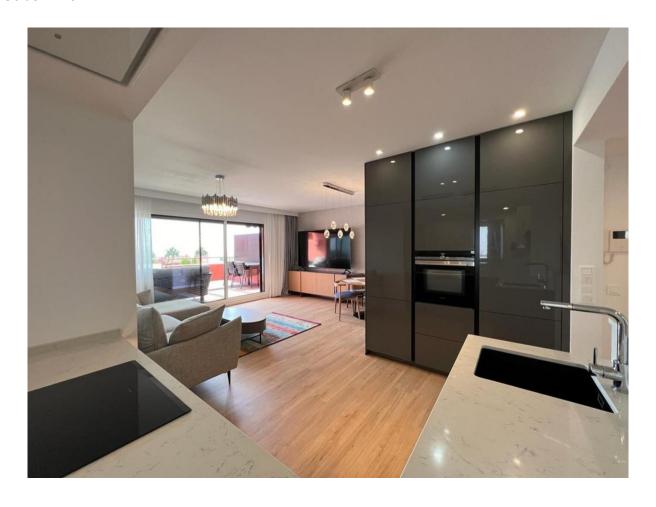

## Пентхаус

New Golden Mile

Комнат: 3 Ванных: 2 М²: 154 Цена: 950 000 €

Тип недвижимости:

Статус: Продажа Референция: R4428853 Дата публикации: 12.06.25

Описание:Fabulous penthouse located in a gated community with 24 hour security in Las Salinas, Guadalmansa next to the beach. The community has large gardens, swimming pool plus indoor pool, jacuzzi and gym. The location is between San Pedro de Alcantara and Estepona and is called The New Golden Mile, just a few minutes drive from both cities and a couple of minutes walk from the beach. On the beach you have luxury restaurants (Tikitano) and also a cafeteria and a Supermarket just around the corner. The apartment has been completely renovated, open to amplify the incoming sunlight and offers high quality construction, ample spaces, great natural light and stunning ocean and coastal views. The main entrance floor has an open kitchen, spacious living room, 3 bedrooms and 2 bathrooms. The master bedroom has en suite bathroom and here you have ocean views even from the bed. This property comes with garage and storage room included in the price and elevator from the garage to the ground level.