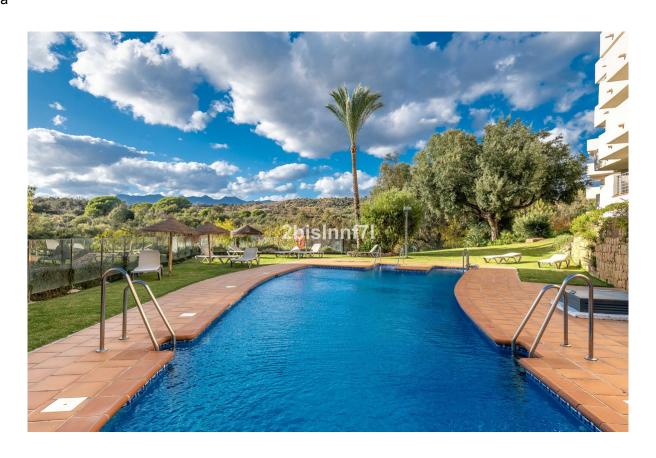

Цена: 329 000 €

Референция: R4454992

Дата публикации: 20.01.24

Описание:SOUTH FACING PENTHOUSE APARTMENT IN SANTA MARIA GREEN HILLS ELVIRIA Immaculate and bright 2 bedrooms 2 bathrooms spacious Penthouse apartment with allocated underground parking space. Lovely sunny south facing large terrace enjoying sun all day. Fitted with two electric awnings and mosquito nets. Beautiful sunsets over the mountains and views to the Mediterranean Sea. Surrounded by a natural environment giving total privacy and a peaceful setting within the outdoor terrace area. The property is delivered in perfect condition and has never been rented out and feels totally new and ready to move in. High quality marble floor throughout, air conditioning and heating by ducts. The apartment has recently been decorated throughout. Lovely spacious Living/Dining Room. Kitchen included with electrical appliances as well as plenty of kitchen cupboard units with energy efficient wall mounted electric radiator and a separate Laundry Room fitted with mosquito nets and sun blinds. The 2 bedrooms have fully fitted wardrobes together with energy efficient wall mounted electric radiators. Two fully fitted bathrooms, one of them en suite to the master bedroom, both equipped with double sinks and fitted under sink cupboards. Beautiful gated community with Tropical Landscaped Gardens. 6 magnificent salt

water swimming pools, one of which is covered and heated for the winter season with a glass roof system enabling one to enjoy every day swimming the whole year round. Lift between underground parking and property. The complex was built in 2005 and is very well maintained. The complex had a major upgrade in 2019 repainting of all the fascades and metalwork and remodelling of the swimming pools including new mosaic tiles, terracotta tiles around the pools and glass and steel balustrade fencing and new paver walkways. Rear Terraces were fitted with Lumon glass curtains and penthouses with the addition of glass roofs. Apart from being surrounded by a natural environment there are also several nearby golf courses. Under a 20 minute walk to the beach through the forest. Less than 2 kilometres from the Mediterranean coast and the beaches of the area and about 15 minutes drive to the centre of Marbella and less than 40 minutes from Malaga-Costa del Sol Airport. The urbanization is located between the A-7 and AP-7 motorways and therefore enjoys good and quick communications with the rest of the municipalities in the area. There are many good local restaurants in Elviria together with Banks and Supermarkets.