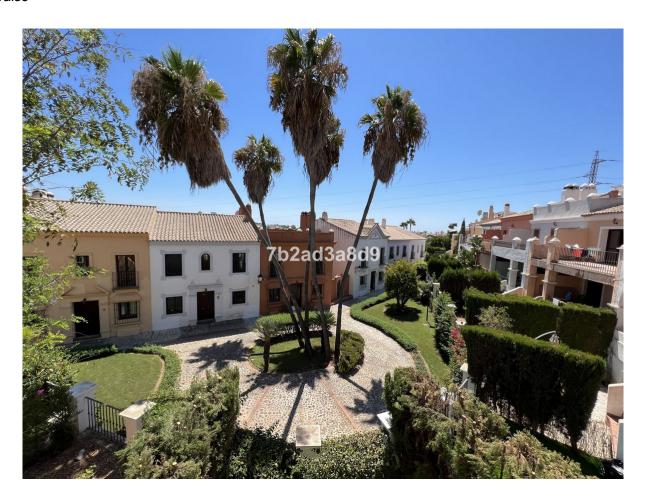

## Таунхаус

El Paraiso

Комнат: 3 Ванных: 3 М²: 236 Цена: 525 000 €

Статус: Продажа Тип недвижимости: Референция: R4600975 Дата публикации: 20.01.24

Описание:Cozy unfurnished townhouse in El Paraíso, in the municipality of Estepona. Right next to El Campanario, El Paraíso Golf Club and Atalaya. Close to all services and beach. Located 10 minutes from Puerto Banús by car and very close to the centre of Marbella at 12 km. The closest beach is Playa de Isdabe. On the ground floor, there is the kitchen with access to an interior patio, a bathroom with shower, a small room that can be used as an of f ice and a living room with a fireplace with access to a terrace and a small garden of about 25m2. On the second floor, there are 3 bedrooms with fitted wardrobes and views of sunny squares with green views. Two of the bedrooms share a bathroom with natural light. There are sea views f rom the terrace of the master bedroom with an en-suite bathroom. In the basement, there is direct access to a garage with space for 2 cars. The house is sold with equipped kitchen but without furniture. Lots of light, privacy and open spaces! This urbanization has several green spaces and two community pools. It also has a paddle or tennis court.