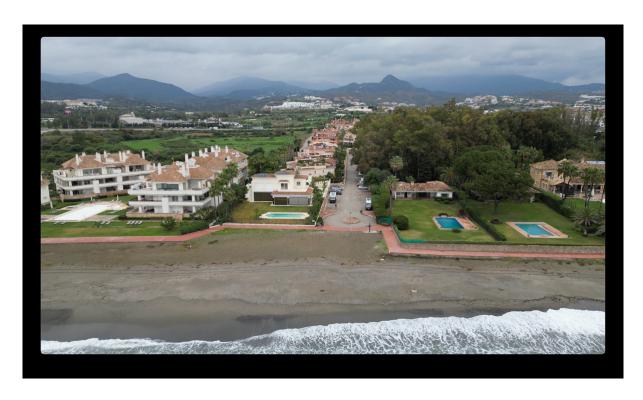

## Estepona

Комнат: 4 Ванных: 4 М²: 205 Цена: 745 000 €

Статус: Продажа Тип недвижимости: Референция: R4682530 Дата публикации: 27.03.24

Описание:This luxury ground floor apartment is located in Park Beach, Estepona East, Estepona, Malaga. It offers 4 bedrooms and 4 bathrooms, with 3 en-suite bathrooms. The property spans a total built area of 205m², including a spacious terrace of 30m² and a private plot of 40m². Situated in a communal complex, this apartment provides access to a shared pool and a private garden. Although there is no garage, the property is classified as new built, with a luxury design and sole agency representation. The apartment is packed with desirable features, including air conditioning throughout, full furnishings, and a fully fitted kitchen with modern appliances. The interior features beautiful marble floors, creating an elegant and sophisticated atmosphere. Additional features of this apartment include a basement and a storage room, providing extra space for your needs. The property is equipped with double glazing, ensuring sound insulation and energy efficiency. The dining room and living room offer ample space for entertaining guests, and the private terrace is perfect for enjoying outdoor meals or simply relaxing. The apartment is conveniently located near amenities, shops, and restaurants. It is also within close proximity to the beach, offering beachside living. The glass doors and covered terrace provide an excellent sea view, and the property is in excellent condition. In addition, it is pet-friendly, ideal for those with furry companions. With its prime location, luxury features, and beautiful design, this ground floor apartment in Estepona is the perfect place to call home.