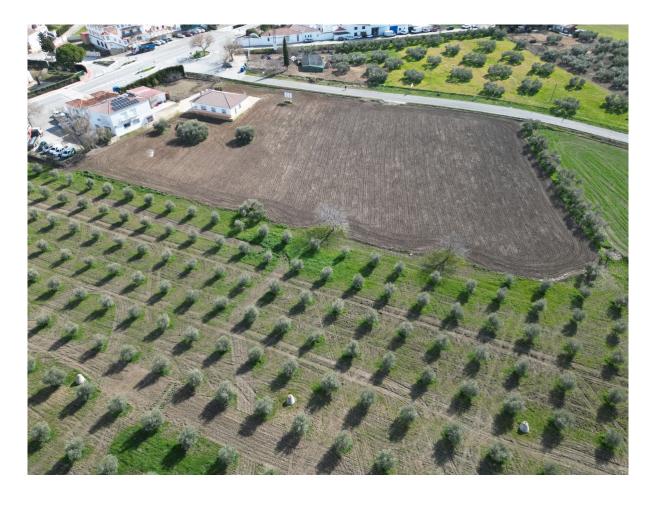

## Cuevas del Becerro

Комнат: 0 Ванных: 0 М²: 0 Цена: 699 000 €

Тип недвижимости:

Статус: Продажа Референция: R4782619 Дата публикации: 12.06.25

Описание:Building land with 31 plots, roads and green areas! Do you dream of building your own real estate project in an idyllic setting? Look no further, this is your chance. We offer you a building plot of 8191m2, consisting of 31 plots, roads and green areas, located in the charming village of Cuevas del Becerro, in the Serrania de Ronda. The project is fully approved and all the documentation is in order, so you can start building immediately. Cuevas del Becerro, known as the "Balcony of the Serrania", will captivate you with its natural beauty and rich history. A village where tranquillity and tradition come together to offer a unique experience. Imagine the possibilities: Build detached or semi-detached houses in a peaceful setting surrounded by nature. Develop a rural tourism project taking advantage of the charm of the village and its strategic location. Create a commercial space that meets the needs of the inhabitants of the area. Don't miss this opportunity to invest in a plot of land with great potential. -Outstanding Features: - Land divided into Plots: Ideal for individual residential sales or for an integrated

commercial development. - Premium Location: In the best area of Cuevas de Becerro, ensuring a high quality of life and excellent connectivity. - Planned Green Zones: Spaces dedicated to enjoyment and recreation, increasing the value and demand of the homes. - Included Roads: Improves accessibility and adds value to the project, making the development more attractive. -Investor Benefits: - High Demand: The strategic location and quality of the project ensures high demand from buyers and tenants. - High Profit Margin: Potential for land appreciation and high profitability for developers and builders. - Construction Facilities: Land divided into plots and with approved project, which reduces time and procedures. -Location and Surroundings: Cuevas de Becerro is a charming, sprawling village, known for its stunning natural setting, surrounded by mountains and green landscapes that offer a respite from urban life. The abundance of water in the area ensures a reliable supply and is a key factor for sustainable development. The village has extensive green areas that provide a peaceful and healthy environment, perfect for families and individuals seeking a high quality of life in a safe and friendly environment. The growing infrastructure and development opportunities make this place a smart and promising investment. -Excellent Road Connections: Cuevas del Becerro enjoys a privileged location with excellent road connections, making it easily accessible from the surrounding major towns and cities. This proximity ensures guick and convenient travel to and from the village, increasing its attractiveness to both residents and investors. It also provides easy access to Ronda, only 20 min. drive away and the Costa del Sol at 75 min. -Project flexibility: In addition to the approved urban plan for housing, this plot offers the possibility of modifying the project to suit other types of business, such as hospitality, camping or other commercial developments. This broadens the investment and profitability opportunities for buyers.