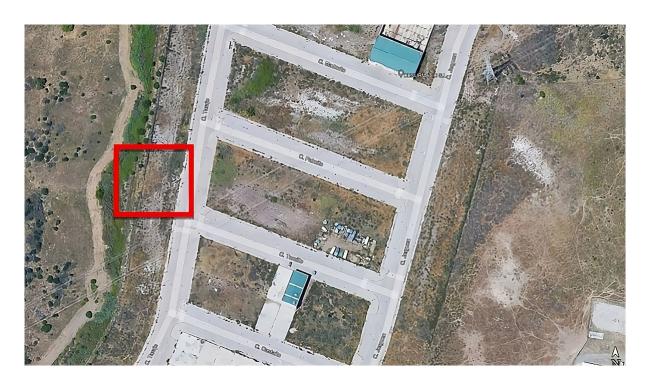

## Casares

Комнат: 0 Ванных: 0 М²: 0 Цена: 85 000 €

Статус: Продажа

Тип недвижимости:
Референция: R4790086 Дата публикации: 12.06.25

Описание:The unbuilt plot, located on Taraje Street, in the Los Pedregales Poligono Industrial , within the Municipal District of Casares, in the Province of Málaga. It is located on Land Suitable for Industrial Buildings (Rest), according to the General Urban Planning Plan of the Casares City Council in its Partial Adaptation to the LOUA of the NN.SS. of the year 1986, with final approval in March 2010. Likewise, the UR-IND Sector has been developed through the Partial Plan of the "Los Pedregales" Industrial Estate, with approval in April 2005.