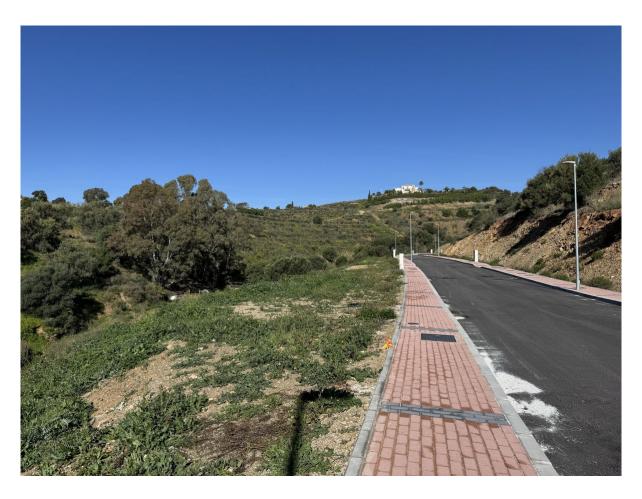

Референция: R4825900

Цена: 120 000 €

Дата публикации: 12.06.25

Описание:Investment, Investment and Investment for your future home! Urban residential land in the future (April 2025) in Loma de la Flamenco (registered 980m2) with a corner plot of 780m2, you can build a villa of 260m2 + garage and garden with pool. Southwest, south, and north orientation. A good investment plot for the future, located near the upper part of Mijas Golf. Urbanization and construction of streets are in process. There is a share of infrastructure expenses according to the coefficients of the plot. You have to pay a fee of approx. 75K to complete the urbanization in April 2025. There are some houses already built. Roads, water, and electricity will be in process soon. This future urbanization will be very nice and a great short-term investment opportunity. Approx. 10 minutes by car from the Miramar shopping center, supermarket, golf, tennis, and paddle tennis court. Approx. 25 minutes to Marbella and Malaga International Airport. This attractive price of €120,000 is unbeatable! Don't miss the opportunity to build your dream home in the future! For more information or viewing, please do not hesitate to