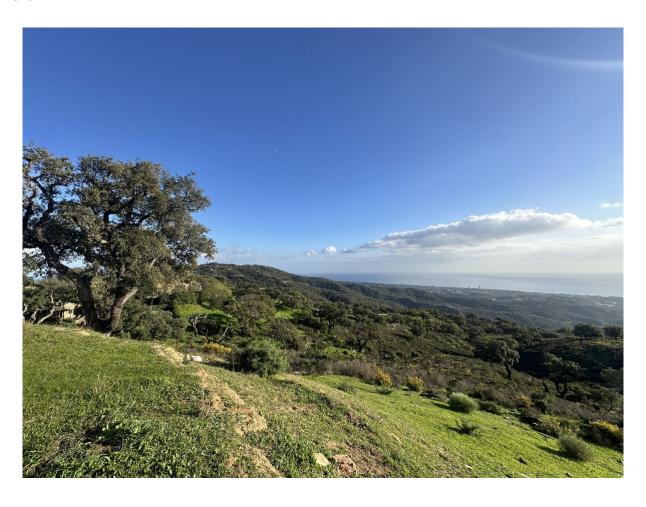

Референция: R4856002

Цена: 1 200 000 €

Дата публикации: 12.06.25

Описание:If you are looking for a large piece of land with entirely stunning sea views, then come and visit this plot on top of the hill above Elviria. Dreams are made of this. THIS IS A PLOT THAT IS RUSTIC with a designation ENCINAR (OAK FOREST) and located on a cattle track...PECUNARIO On the country road leading along the crest of the hills above Elviria, these plots are very unique as they offer south-facing orientation and views to the coast of Marbella East. The most beautiful plot located on the southern facing slope of la Mairena. This land is forestal and rustic and is only buildable according to the LEY DE LA LISTA This means that it can support a private independent family home of 1% of the size of the land only as a "vinculada" where the house includes buildings destined for the keeping of animals and other activities that promote the well-being of the rural land.