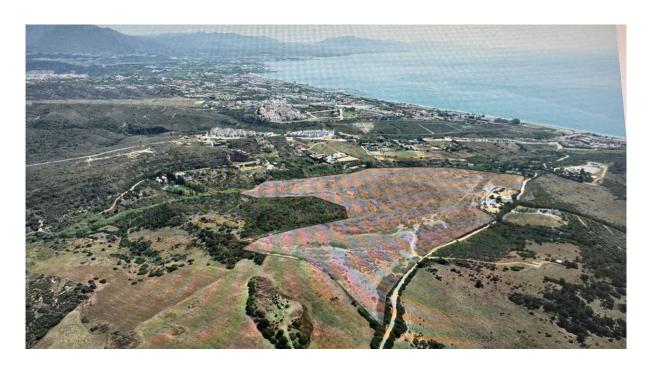

## Manilva

Комнат: 0 Ванных: 0 М²: 0 Цена: 10 200 000 €

Тип недвижимости: Статус: Продажа Референция: R4870576 Дата публикации: 12.06.25

Участки Референция. К4670576 дата пуоликации. т2.06.25

Описание:An exceptional estate for sale in Martagina, Manilva, located just minutes from Sotogrande. This large plot boasts a prime location with sweeping views of the Mediterranean Sea. Set on a spacious plot, this property is ideally suited for large-scale educational, healthcare, sports, leisure, and other developments—an outstanding investment opportunity in a highly desirable area brimming with potential. Strategically positioned near Sotogrande, this estate offers easy access to major routes and amenities while providing a tranquil, scenic setting. Its proximity to the Mediterranean ensures stunning sea views and a serene natural backdrop, blending convenience with relaxation. Perfect for Large-Scale Projects: Spanning 34.2 hectares, this expansive and adaptable property is perfect for a variety of projects. From educational institutions to healthcare complexes, premier sports facilities, or leisure and entertainment hubs, the opportunities are vast. Its prime location and breathtaking views make it an ideal foundation for visionary developments.