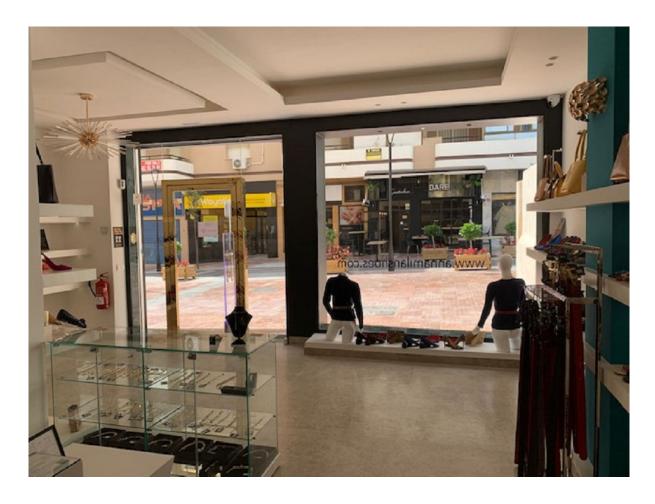

## Marbella

Комнат: 0 Ванных: 1 М²: 243 Цена: 565 000 €

Статус: Продажа Тип недвижимости: Референция: R5043622 Дата публикации: 12.06.25

Описание:Investment opportunity. Commercial premises for sale in excellent location close to the Paseo Marítimo. Large commercial premises for sale located in a privileged, high traffic area, just a few metres from the Paseo Marítimo. This strategic location guarantees great visibility and a constant flow of potential clients, ideal for a wide variety of businesses. The premises have a total surface area of 243 m², distributed over two floors, which allows for a versatile and functional organisation of the space. Its design and dimensions make it suitable for commercial activities as well as for offices, service centres or restaurants. Possibility of keeping the business running, it would enter the existing furniture plus all the current stock for an amount of 50,000 €. Outstanding characteristics: Surface area: 243 m². Distribution: 2 floors Area with excellent profitability High flow of people all day long A few steps away from the sea and tourist areas This premises is an excellent opportunity for both entrepreneurs and investors looking for profitability in one of the most dynamic and sought-after areas of the city.