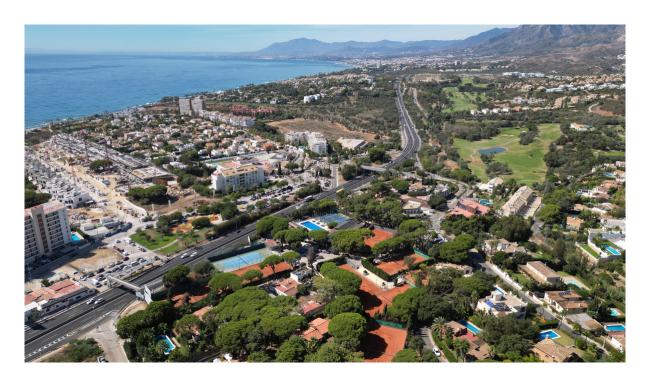

## Marbella

Комнат: 3 Ванных: 2 М²: 200 Цена: 1 250 000 €

Тип недвижимости: Статус: Продажа Референция: R5047234 Дата публикации: 12.06.25

Участки Референция. Кооч7254 дата пуоликации. 12.06.25

Описание:??????? Full English Version for International Buyers / Investors ???? Urbanizable 1,200m² Plot in El Rosario – Marbella East With existing constructions, private water supply, and massive development potential in one of the Costa del Sol's top residential areas. ???? Prime Location – El Rosario, Marbella East Located just minutes from Marbella's best beaches and lifestyle spots: 

Only 3 minutes from the beach 

8 minutes from Marbella town centre 

30 minutes from Málaga International Airport 

Adjacent to the renowned Royal Tennis Club Marbella 

Surrounded by restaurants, supermarkets, cafés, schools, and public transport ???? 